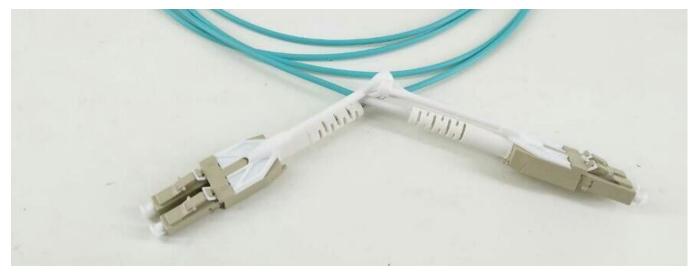

## **1** Product Description

Optical patch-cord with duplex LC-XD connectors and uniboot cable designed for highdensity datacenter application, supporting high speed data rate, robust design, following industry standards.

## 2 Product Features

- Low Insertion Loss
- Wide Bandwidth
- Low PDL
- Compact Package
- High Stability and Reliability
- Polarity reversal feature
- 6.25 or 5.25 pitch option
- LC-XD Push-pull latch
- OM4 optical fiber-optic
- IEC 61753-1, GR-326 -CORE, UL94V-0 compliant